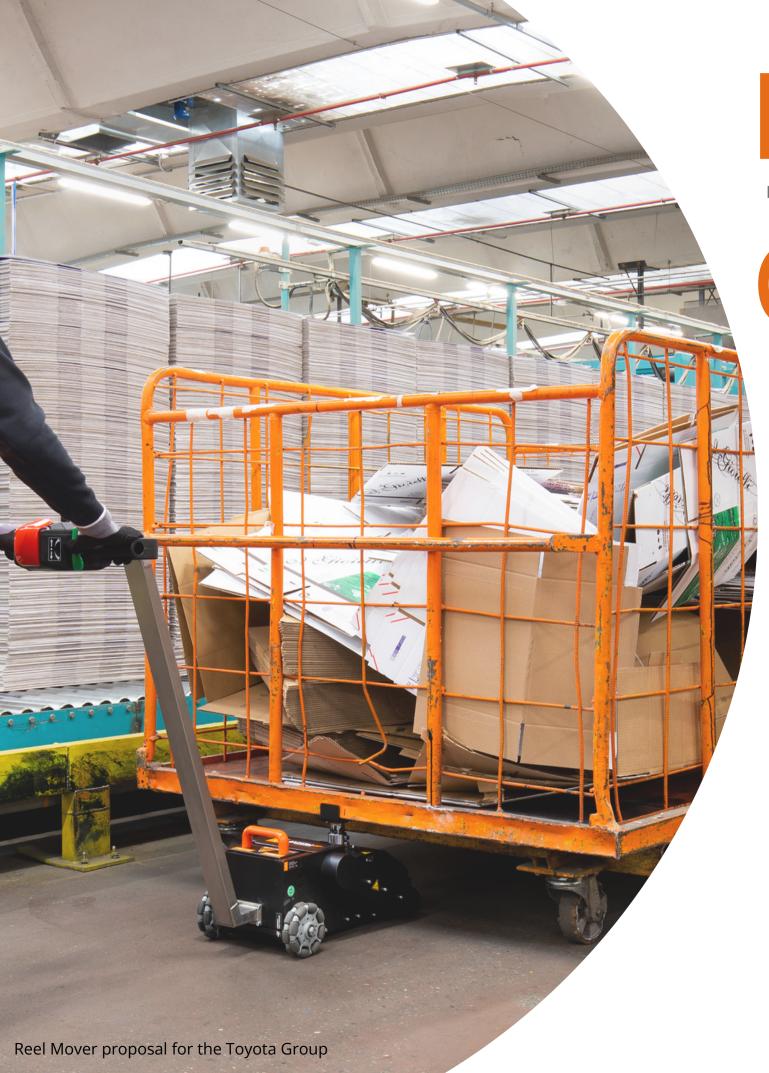

# MOVICART CART MOVER

- Safely pushes or pulls carts up to 5 tons
- Omnidirectional wheels
- 2 year-warranty on device&battery