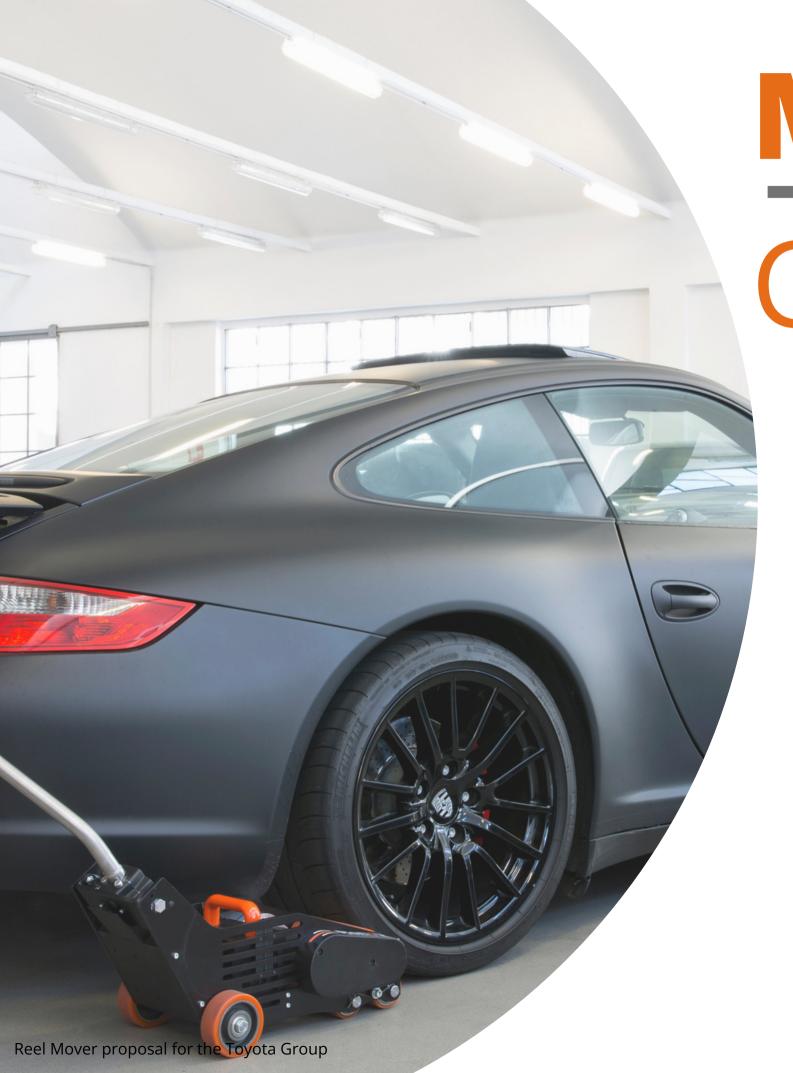

## MOVITRUCK

CAR/TRUCK MOVER

- Safely moves vehicles up tp 2.5 tons
- extremely compact design only 12 cm high
- **Extra large L curved handle** for a comfortable manoeuvrability
- Soft rubber rollers for an increased traction