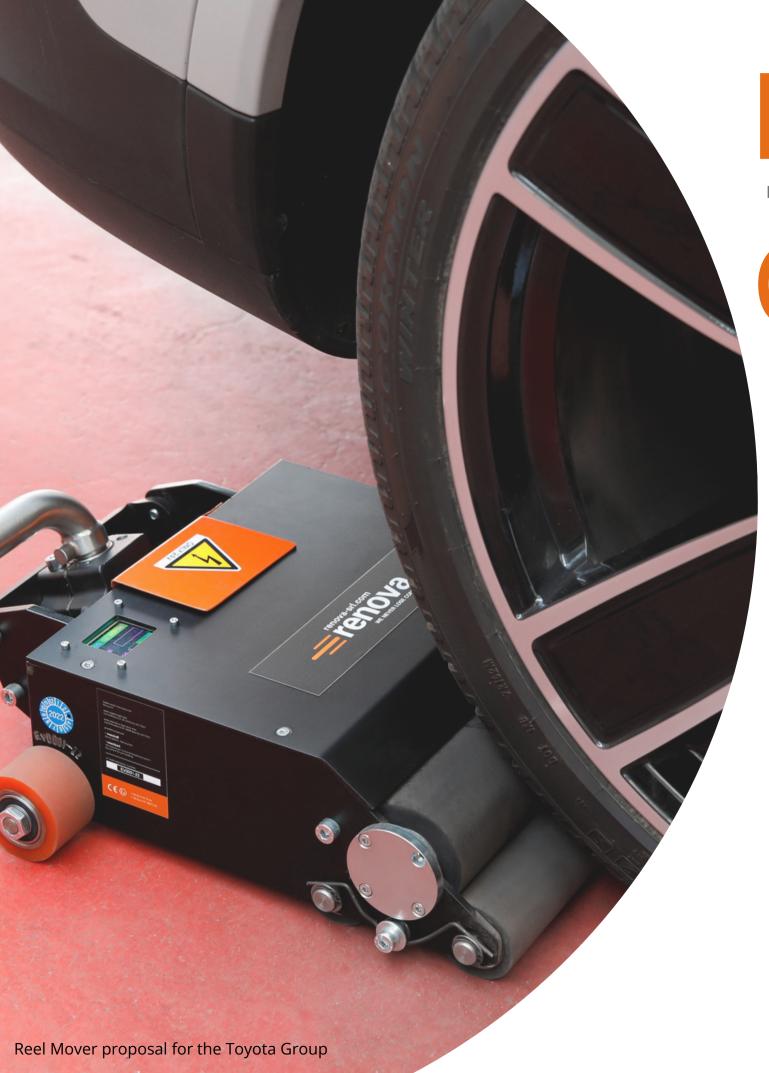

# MOVIROLL LP CAR/TRUCK MOVER

- Safely moves vehicles up to 15 tons
- No maintenance
- 2 year-warranty on device&battery